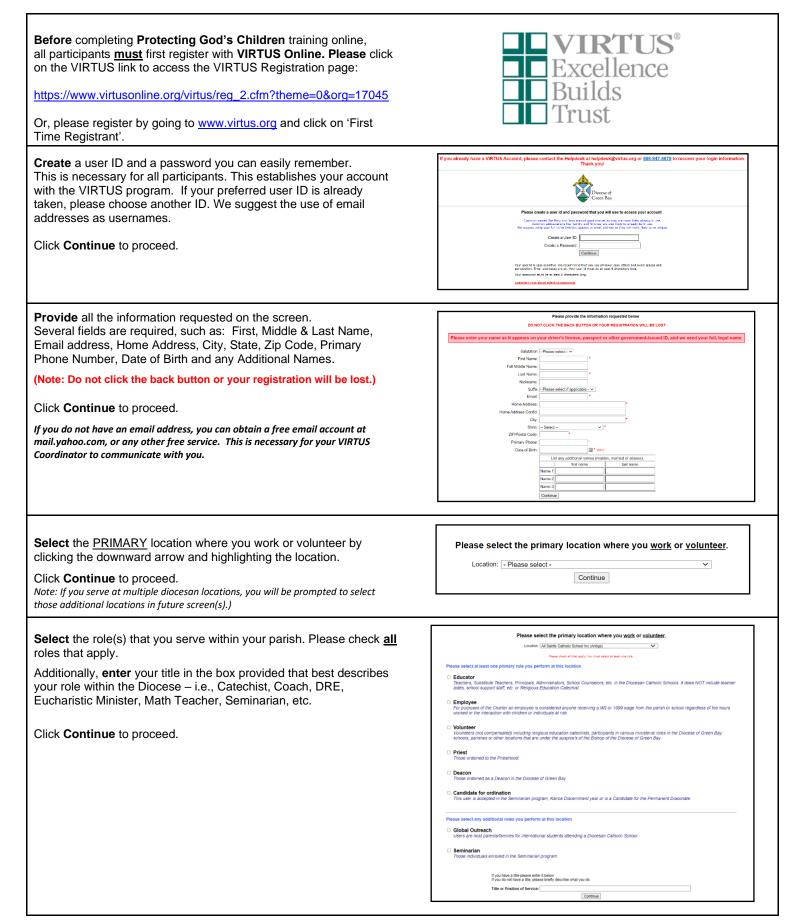

#### All who register are required to submit a background check.

**Please** click on the screen 'You must click here to complete your background check with 'Integrated Screening Partners' to be led to their secure website to submit your background check.

Please complete the needed sections to submit the background check.

If you have any difficulties once you have entered Integrated Screening Partners (ISP), please call the ISP helpdesk at 800-474-4420 or email at <u>custservice@integratedscreening.com</u>.